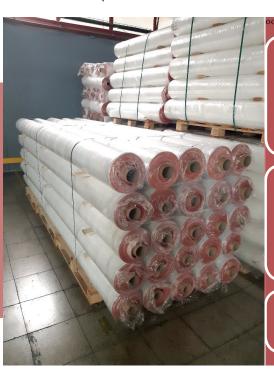

## **Packaging**

Standard and Jumbo rolls: Cardboard cores, retractable film and adhesive tracking labels

#### DOMESTIC AND INTERNATIONAL SHIPPING:

Jumbo rolls loaded directly into trucks or containers. Standard rolls palletized

### PALLETISATION:

>STANDARD ROLLS:

Widths: Up to 2,50 m

Lenght: 100 ML

Each pallet 25 Ud

Widths: From 3,00 to 5,00 m

Length: 100 ML

Each pallet: 12 Ud (folded)