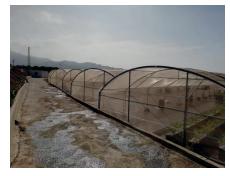

### Other details

Despite its main purpose is by covering fruit orchards, it can be used to cover multispan greenhouses where ventilation is more important than insulation. As well as other monofilament agrotextiles, it can be used to provide shading to the crops at the mean time.

Likewise they can be used as windbreak barriers.

Mosquito Net/Anti Insect 10x8/ Drosophila Net/ 25 Mesh