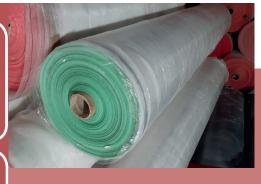

# **Color Range**

### Transparent, Grey, Black, etc.

For other different color, please ask the Sales Department. Combination of colors either in warp or weft available in order to the get the appropiate tone and shading rate desired.