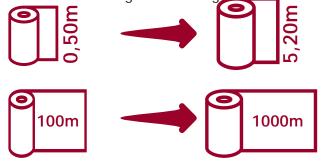

Standard rolls from 0,50 m up to 5,20 m. Standard lengths: 100 m, up to 1000 m (jumbo). Tailored-made rolls available over 5 meters made up with Sewing Line Machine for Big jumbo wich allows a good finishing for the rolls.