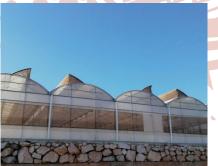

# **Overview**

**DURAPOLS®** Agro 20x10 is a covering fabric for a wide range of greenhouses. It's hole size is smaller than in **DURAPOLS®** Agro 16x10 increasing insulation level. It is used for blocking aphids, thrips, white flies and leafminers. It is usually installed on the sidewalls and frontwalls, in the first 3-4 meters high from the ground due to the higher presence of insects from the statistic point of view

It is quite used in all those greenhouses and nethouses areas in the world, where pest levels are high enough to constitute a threat for the crops.