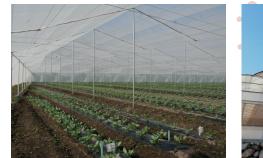

# **Overview**

**DURAPOLS®** Agro 20x10 is a covering fabric for a wide range of greenhouses. It's hole size is smaller than in **DURAPOLS®** Agro 16x10 increasing insulation level. It is used for blocking aphids, thrips, white flies and leafminers. It is usually installed on the sidewalls and frontwalls, in the first 3-4 meters high from the ground due to the higher presence of insects from the statistic point of view

It is quite used in all those greenhouses and nethouses areas in the world, where pest levels are high enough to constitute a threat for the crops.