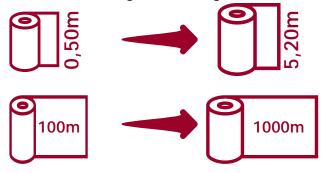

Standard rolls from 0,50 m up to 5,20 m. Standard lengths: 100 m, up to 1000 m (jumbo). Tailored-made rolls available over 5 meters made up with Sewing Line Machine for Big jumbo wich allows a good finishing for the rolls.