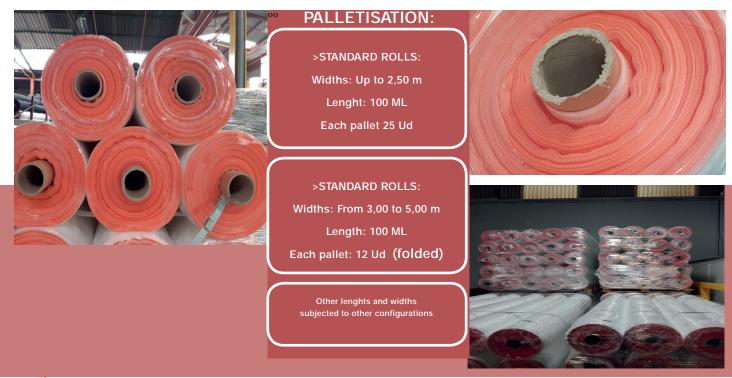

# Packaging

Standard and Jumbo rolls: Cardboard cores, retractable film and adhesive tracking labels

#### DOMESTIC AND INTERNATIONAL SHIPPING:

Jumbo rolls loaded directly into trucks or containers. Standard rolls palletized.

Grupo Condepols tackaging Solutions & Wood Plastic Composite & Agriculture Nets