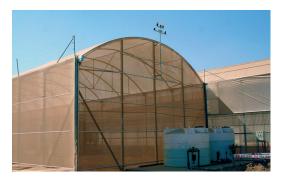

# **Overview**

**DURAPOLS®** Agro 20x10 is a covering fabric for a wide range of greenhouses. It's hole size is smaller than in **DURAPOLS®** Agro 16x10 increasing insulation level. It is used for blocking aphids, thrips, white flies and leafminers. It is usually installed on the sidewalls and frontwalls, in the first 3-4 meters high from the ground due to the higher presence of insects from the statistic point of view

It is quite used in all those greenhouses and nethouses areas in the world, where pest levels are high enough to constitute a threat for the crops.