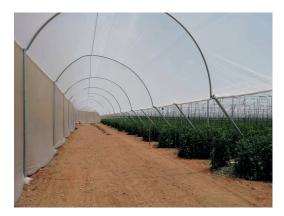

# **Overview**

**DURAPOLS®** Agro 20x10 is a covering fabric for a wide range of greenhouses. It's hole size is smaller than in **DURAPOLS®** Agro 16x10 increasing insulation level. It is used for blocking aphids, thrips, white flies and leafminers. It is usually installed on the sidewalls and frontwalls, in the first 3-4 meters high from the ground due to the higher presence of insects from the statistic point of view

It is quite used in all those greenhouses and nethouses areas in the world, where pest levels are high enough to constitute a threat for the crops.