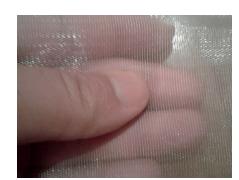

## **Overview**

**DURAPOLS® Agro 21x11** is the product of our insect nets range with the smallest hole size, even more than **DURAPOLS® Agro 20x10**. This type of fabric is used to achieve the highest insulation standards, without accepting to sacrifice ventilation. It becomes an excellent insect screen against **aphids**, **thrips**, **white fly** and **leafminers**.

It is commonly installed on the sidewalls of greenhouses and nethouses. All those growers aiming to have an excellent in-

sulation and looking for to avoid pesticides applications, tent to pick this material as a physical barrier. The thickness of the yarn ( $\Phi$  22mm) allows reducing the hole size without refusing the porosity, so important to keep ventilation without sacrificing insulation.