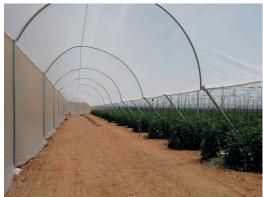

It is commonly installed on the sidewalls of greenhouses and nethouses. All those growers aiming to have an excellent in-

sulation and looking for to avoid pesticides applications, tent to pick this material as a physical barrier. The thickness of the yarn ( $\Phi$  22mm) allows reducing the hole size without refusing the porosity, so important to keep ventilation without sacrificing insulation.

### Other details

This fabric is ideal to be installed in access antechambers of greenhouses and nethouses. As long as there is a good management of the installations, it will be a high efficiency to block the white fly. In comparison to DU-RAPOLS® Agro 16x10 and DURA-POLS® Agro 20x10 it offers more insulation. It is used as well to block red spider and Tuta.