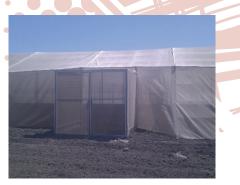

It is commonly installed on the sidewalls of greenhouses and nethouses. All those growers aiming to have an excellent in-

sulation and looking for to avoid pesticides applications, tent to pick this material as a physical barrier. The thickness of the yarn ( $\Phi$  22mm) allows reducing the hole size without refusing the porosity, so important to keep ventilation without sacrificing insulation.

### Other details

This fabric is ideal to be installed in access antechambers of greenhouses and nethouses. As long as there is a good management of the installations, it will be a high efficiency to block the white fly. In comparison to DU-RAPOLS® Agro 16x10 and DURA-POLS® Agro 20x10 it offers more insulation. It is used as well to block red spider and Tuta.