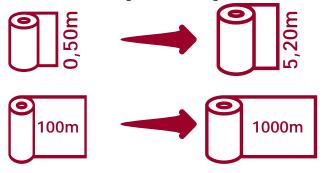

Standard rolls from 0,50 m up to 5,20 m. Standard lengths: 100 m, up to 1000 m (jumbo). Tailored-made rolls available over 5 meters made up with Sewing Line Machine for Big jumbo wich allows a good finishing for the rolls.