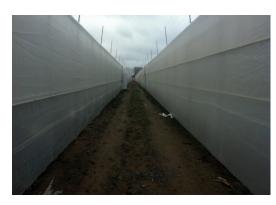

It is commonly installed on the sidewalls of greenhouses and nethouses. All those growers aiming to have an excellent in-

sulation and looking for to avoid pesticides applications, tent to pick this material as a physical barrier. The thickness of the yarn ( $\Phi$  22mm) allows reducing the hole size without refusing the porosity, so important to keep ventilation without sacrificing insulation.

### Other details

This fabric is ideal to be installed in access antechambers of greenhouses and nethouses. As long as there is a good management of the installations, it will be a high efficiency to block the white fly. In comparison to DU-RAPOLS® Agro 16x10 and DURA-POLS® Agro 20x10 it offers more insulation. It is used as well to block red spider and Tuta.