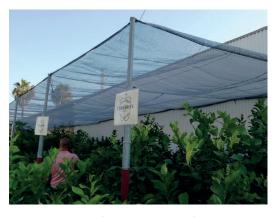

Tearing resistance

Temperatura reduction

demanding conditions.

Other details

This type of net is the most fre-

quently used in horticulture, altough it is for ornamental plants, seedling or fruit trees produc-

tion in nurseries. Many berries

producers place them directly

Likewise it can be used as an alternative cost-effective to provide shading as a climate screen in high tech greenhouse. It can

plays an excellent role in ot very