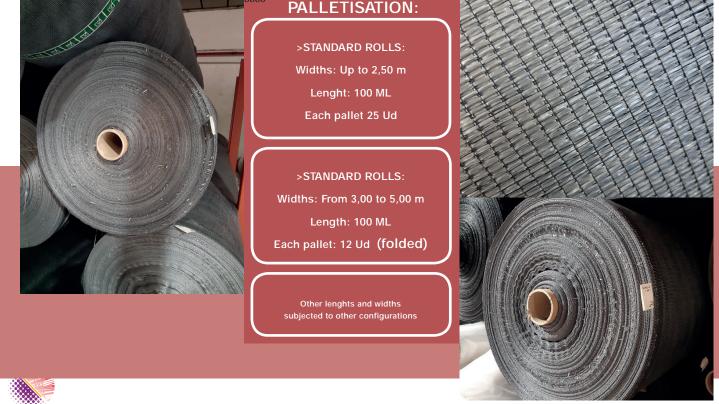

## **Packaging**

Standard and Jumbo rolls: Cardboard cores, retractable film and adhesive tracking labels

### DOMESTIC AND INTERNATIONAL SHIPPING:

Jumbo rolls loaded directly into trucks or containers. Standard rolls palletized.