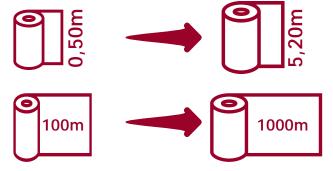

Standard rolls from 1,00 m up to 5,00 m. Standard lengths: 100 m, up to 1000 m (jumbo). Tailored-made rolls available over 5 meters made up with Sewing Line Machine for Big jumbo wich allows a good finishing for the rolls.