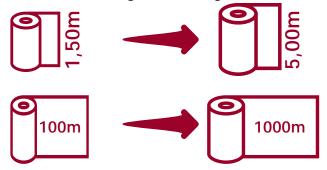

Standard rolls from 1,50 m up to 5,20 m. Standard lengths: 100 m, up to 1000 m (jumbo). Tailored-made rolls available over 5 meters made up with Sewing Line Machine for Big jumbo wich allows a good finishing for the rolls.