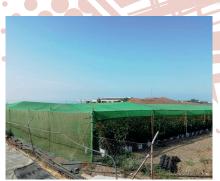

### **Overview**

DURAPOLS® Agro Shade 65% is a fabric with higher weight and density in comparison to **DURAPOLS®** Agro Shade 65%. Its application in agriculture is less usual, but some fruit trees and seedling nurseries occasionally demand higher shading rates between 50% and 80%, depending on the colors.

### Other details

This shading net is used lots of times to provide privacy in civil works perimeter areas or in scaffoldings for ctonstruction works.

It used as well to provide shading in outdoors and sunnier than usual areas or garden centers producing ornamental plants or fruit trees.