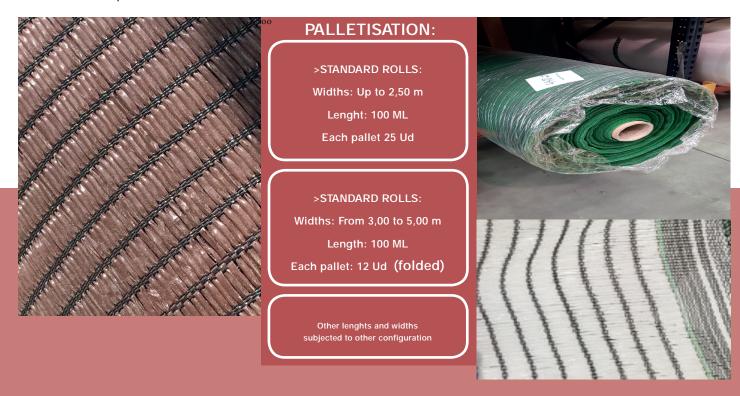

# **Packaging**

Standard and Jumbo rolls: Cardboard cores, retractable film and adhesive tracking labels

#### DOMESTIC AND INTERNATIONAL SHIPPING:

Jumbo rolls loaded directly into trucks or containers. Standard rolls palletized.