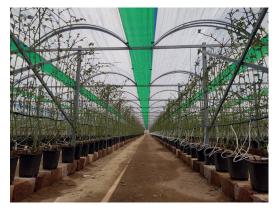

### **Overview**

DURAPOLS® Agro Shade 65% is a fabric with higher weight and density in comparison to **DURAPOLS®** Agro Shade 65%. Its application in agriculture is less usual, but some fruit trees and seedling nurseries occasionally demand higher shading rates between 50% and 80%, depending on the colors.

### Other details

This shading net is used lots of times to provide privacy in civil works perimeter areas or in scaffoldings for ctonstruction works.

It used as well to provide shading in outdoors and sunnier than usual areas or garden centers producing ornamental plants or fruit trees.