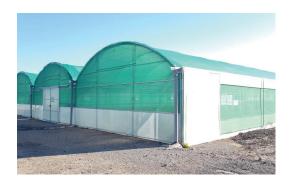

It is frequently used in the gardening field either as privacy fence or as shading canopy easily adaptable to pergolas or some

carports, complying with its final purpose as a cost- effective solution in comparison to other technical

### Other details

This shading net is used lots of times to provide privacy in civil works perimeter areas or in scaffoldings for ctonstruction works.

It used as well to provide shading in outdoors and sunnier than usual areas or garden centers producing ornamental plants or fruit trees.