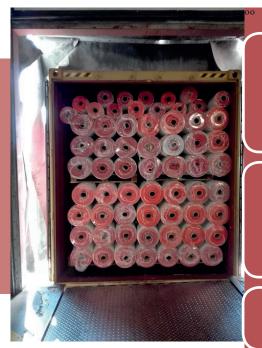

## **Packaging**

Standard and Jumbo rolls: Cardboard cores, retractable film and adhesive tracking labels

#### DOMESTIC AND INTERNATIONAL SHIPPING:

Jumbo rolls loaded directly into trucks or containers. Standard rolls palletized