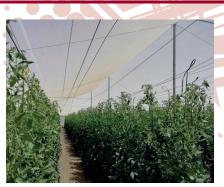

### **Overview**

It is an agrotextile frequently used in agriculture, light and highly versatile as a covering material of crop protection systems for fruit orchards (citrus), some types of Summer vegetables. Likewise it can be used as windbreak barriers.

Lately it is starting to be used in Western Europe to be displayed directly on open-field Summer crops with no need of frames.

It is becoming well used to cover crop protection systems for tropical fruits such as dragon fruit, avocado, mango as well as kiwi. Al these crop protection systems provide a pleasant environment, reducing water consumption, so necessary for these crops: Moreover, it reduces fruit losses due to the windy contidions At last it provides sun protection with darker colors (grey, white, green, black, etc.).