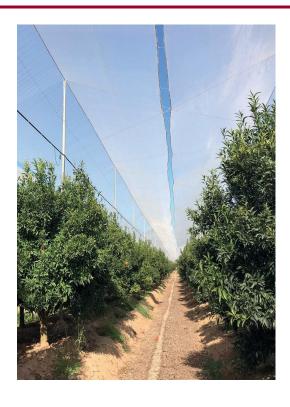

### **Overview**

It is an agrotextile frequently used in agriculture, light and highly versatile as a covering material of crop protection systems for fruit orchards (citrus), some types of Summer vegetables. Likewise it can be used as windbreak barriers.

Lately it is starting to be used in Western Europe to be displayed directly on open-field Summer crops with no need of frames.

It is becoming well used to cover crop protection systems for tropical fruits such as dragon fruit, avocado, mango as well as kiwi. Al these crop protection systems provide a pleasant environment, reducing water consumption, so necessary for these crops: Moreover, it reduces fruit losses due to the windy contidions At last it provides sun protection with darker colors (grey, white, green, black, etc.).