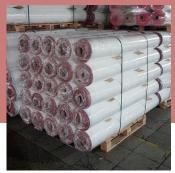

## **Packaging**

Standard and Jumbo rolls: Cardboard cores, retractable film and adhesive tracking labels

#### DOMESTIC AND INTERNATIONAL SHIPPING:

Jumbo rolls loaded directly into trucks or containers. Standard rolls palletized

#### PALLETISATION:

>STANDARD ROLLS: Widths: Up to 2,50 m Lenght: 100 ML Each pallet 25 Ud

>STANDARD ROLLS:

Widths: From 3,00 to 5,00 m

Length: 100 ML

Each pallet: 12 Ud (folded)

Other lenghts and widths