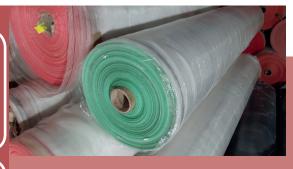

#### Transparent, Grey, Black, Green, Blue, etc.

For other different color, please ask the Sales Department. Combination of colors either in warp or weft available in order to the get the appropiate tone and shading rate desired.