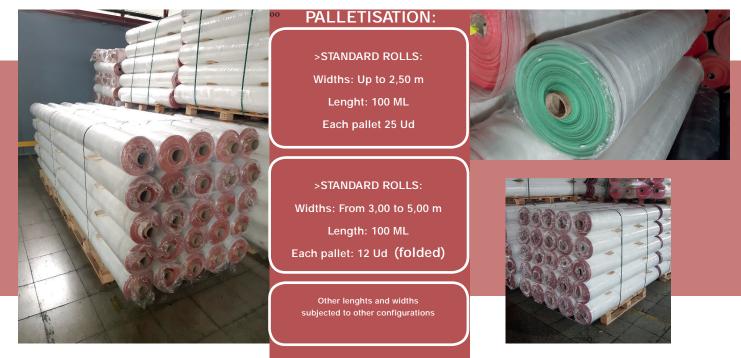

# Packaging

Standard and Jumbo rolls: Cardboard cores, retractable film and adhesive tracking labels

#### DOMESTIC AND INTERNATIONAL SHIPPING:

Jumbo rolls loaded directly into trucks or containers. Standard rolls palletized

Condepols, S.A. Avenida Iberoamérica, 35, 23680 Alcalá la Real-Jaén -**SPAIN** \$\$\lambda\_k +34 953 102 100 \$\$\begin{array}{c} comercial@condepols.es \$\$\begin