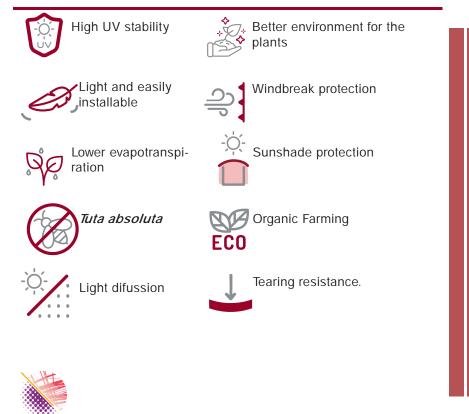

This agrotextil can slow down the entry of **Tuta absoluta** to the different crops. This pest affects mainly tomato crops as well as peppers or eggplants.

It can affects leaves, sprouts or fruits with a lowe incidence so that it can reduce outputs and commercial value of the production, with an negative economic impact.

## What else