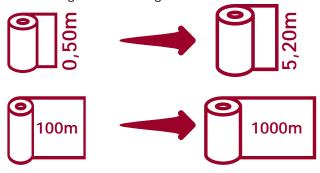

Standard rolls from 0,50 m up to 5,20 m. Standard lengths: 100 m, up to 1000 m (jumbo). Tailored-made rolls available over 5 meters made up with Sewing Line machine for Big jumbo wich allows a good finishing for the rolls.