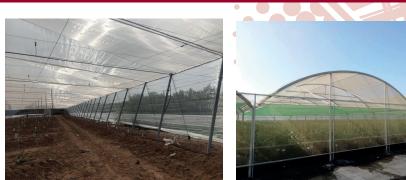

## **Overview**

As well as **DURAPOLS®** Agro 6x6 it is quite used to cover fruit orchards. Its weight is slightly higher, but its hole size is a little bit smaller, providing more insulation.

Black, green or grey colors provide higher shading rate.

### Other details

This material is used as well as scaffolding net to cover building facades.

It can be used as a cost- effective tarpaulin for trailers wich transport bulk construction materials or agroindustrial products such as cotton, cereals, tomatoes or olives.