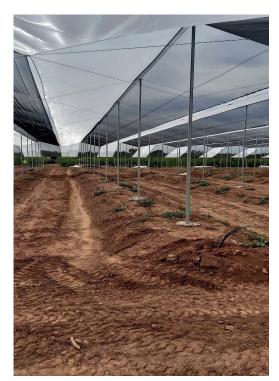

## **Overview**

As well as **DURAPOLS®** Agro 6x6 it is quite used to cover fruit orchards. Its weight is slightly higher, but its hole size is a little bit smaller, providing more insulation.

Black, green or grey colors provide higher shading rate.

This agrotextil can slow down the entry of **Tuta absoluta** to the different crops. This pest affects mainly tomato crops as well as peppers or eggplants.

It can affects leaves, sprouts or fruits with a lowe incidence so that it can reduce outputs and commercial value of the production, with an negative economic impact.