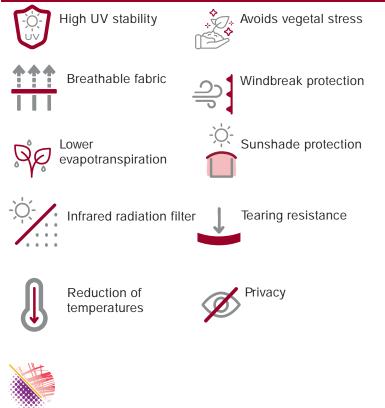

## **Overview**

**DURAPOLS®** Agro Shade 90% is the best quality choice from the point of shading nets, with a weight of 100 g/m2, and its most important destination is the gardening sector, Hardware Shops, as well as Industrial and Agricultural Supplies. Considering its higher weight, it has a higher tearing resistance and therefore a higher shading rate in comparison to other lighter fabrics such as **DURAPOLS®** Agro Shade 65%.

It can be used as well in the gardening field either as a privacy fence or as a cost-effective solution, easily adaptable as a canopy to pergolas or carpots.

In comparison to Raschel nets it is *"unbreakable"* giving it the possibility to be more durable.

#### Other details

DURAPOLS® Agro Shade 90% is used for Water pond Covering on top, so there is a remarkable water saving by reducing evapotranspiration. Likewise there is an improvement of the irrigation water quality.