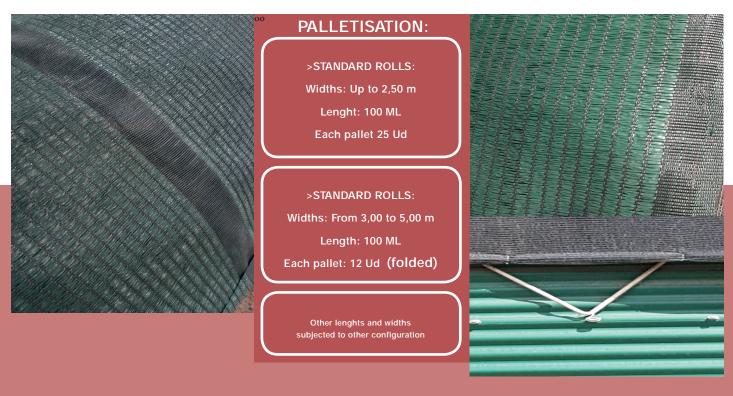

# Packaging

Standard and Jumbo rolls: Cardboard cores, retractable film and adhesive tracking labels

#### DOMESTIC AND INTERNATIONAL SHIPPING:

Jumbo rolls loaded directly into trucks or containers. Standard rolls palletized.

ISO 5001 BUREAU VERITAS Certification Condepols, S.A. Avenida Iberoamérica, 35, 23680 Alcalá la Real-Jaén -SPAIN