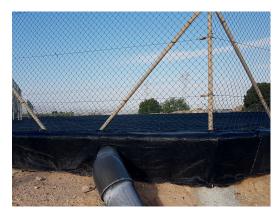

#### Other details

DURAPOLS® Agro Shade 90% is used for Water pond Covering on top, so there is a remarkable water saving by reducing evapotranspiration. Likewise there is an improvement of the irrigation water quality.

It can be used as a tarpaulin to cover cars or any other machinery.

You can find camping carpets to cover the ground tailored-made with raffia tape shading nets.ambién se emplea como piezas con-

Condepols, S.A. Avenida Iberoamérica, 35, 23680 Alcalá la Real (Jaén)