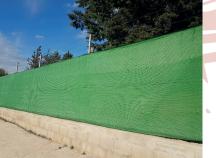

It can be used as well in the gardening field either as a privacy fence or as a cost-effective solution, easily adaptable as a canopy to pergolas or carpots.

In comparison to Raschel nets it is *"unbreakable"* giving it the possibility to be more durable.

### DURAPOLS® AGRO Shade 90%

Shadow Net / Shade Cloth / Privacy Net / Fence Mesh

White, Silver, Black, Green, Beige, Dark Green, etc.

For other different color, please ask the Sales Department. Combination of colors either in warp or weft available in order to the get the appropriate tone and shading rate desired.