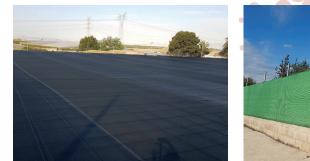

## **Overview**

**DURAPOLS®** Agro Shade 90% is the best quality choice from the point of shading nets, with a weight of 100 g/m2, and its most important destination is the gardening sector, Hardware Shops, as well as Industrial and Agricultural Supplies. Considering its higher weight, it has a higher tearing resistance and therefore a higher shading rate in comparison to other lighter fabrics such as **DURAPOLS®** Agro Shade 65%.

### DURAPOLS® AGRO Shade 90%

Shadow Net / Shade Cloth / Privacy Net / Fence Mesh

White, Silver, Black, Green, Beige, Dark Green, etc.

For other different color, please ask the Sales Department. Combination of colors either in warp or weft available in order to the get the appropriate tone and shading rate desired.