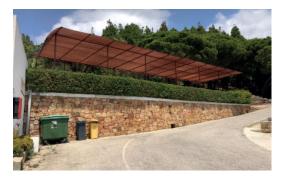

It can be used as well in the gardening field either as a privacy fence or as a cost-effective solution, easily adaptable as a canopy to pergolas or carpots.

In comparison to Raschel nets it is *"unbreakable"* giving it the possibility to be more durable.

#### Other details

DURAPOLS® Agro Shade 90% is used for Water pond Covering on top, so there is a remarkable water saving by reducing evapotranspiration. Likewise there is an improvement of the irrigation water quality.