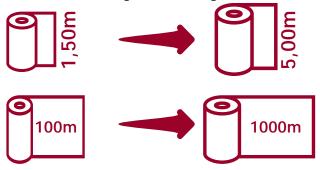

Standard rolls from 1,50 m up to 5,00 m. Standard lengths: 100 m, up to 1000 m (jumbo). Tailored-made rolls available over 5 meters made up with Sewing Line Machine for Big jumbo wich allows a good finishing for the rolls.