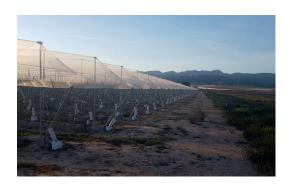

## **Overview**

DURAPOLS® Agro Anti Hail is the reference agrotextile for fruit crops protection, mainly against hail or hailstone, for crops such as table grapes, apple trees, persimmon and a growing number of fruit species. It can be used to provide sun protection in order to control evapotranspiration and insolation, , and therefore to handle better big temperatures changes. This involves getting more and better harvests as well as relevant irrigation water savings.

Likewise it is used to provide birds protection or insulation against lepidoptera (carpocapsa). For citrus farming is used as a cost-effective anti cross pollination, by covering directly every single row of an intense fruit orchard. It is a pretty versatile and light material whose usage is increasingly in open field agriculture with big size tailored rolls to provide wind, hail and birds protection.