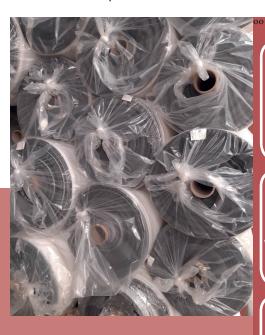

## **Packaging**

Standard jumbo rolls jumbo estándar and customized rolls (less than 500 Linear Meters): Cardboard cores, retractable stretch film and adhesive tracking labels (bar codes).

### DOMESTIC AND INTERNATIONAL SHIPPING:

Jumbo rolls loaded directly into trucks or containers. Standard rolls palletized.