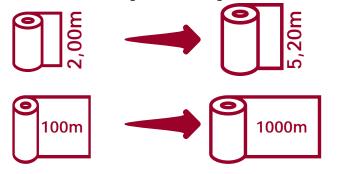

Standard rolls from 2,00 m up to 5,20 m. Standard lengths: 100 m, up to 1000 m (jumbo). Tailored-made rolls available over 5 meters made up with Sewing Line Machine for Big jum-

bo wich allows a good finishing for the rolls.