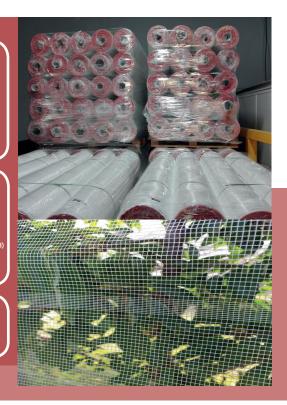

### DOMESTIC AND INTERNATIONAL SHIPPING:

Jumbo rolls loaded directly into trucks or containers. Standard rolls palletized.

#### PALLETISATION:

>STANDARD ROLLS(JUMBO): WIDTHS: Up to 5,20 m LENGTHS: 500-700-1000 LM No pallets. Non folded rolls

>CUSTOMIZED ROLLS: (LESS THAN 500 LM)

Widths: From 1,50 to 2,90 m (non-folded)

Widths: Over 3,00 m (folded)