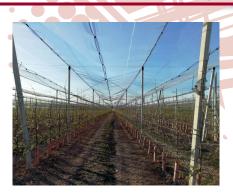

## **Overview**

DURAPOLS® Agro Anti Hail is the reference agrotextile for fruit crops protection, mainly against hail or hailstone, for crops such as table grapes, apple trees, persimmon and a growing number of fruit species. It can be used to provide sun protection in order to control evapotranspiration and insolation, , and therefore to handle better big temperatures changes. This involves getting more and better harvests as well as relevant irrigation water savings.

Likewise it is used to provide birds protection or insulation against lepidoptera (carpocapsa). For citrus farming is used as a cost-effective anti cross pollination, by covering directly every single row of an intense fruit orchard. It is a pretty versatile and light material whose usage is increasingly in open field agriculture with big size tailored rolls to provide wind, hail and birds protection.

### Other details

The type of fabric is "LENO", and due to its particular construction it offers an excellent tearing resistance despite its light weight

**DURAPOLS®** Agro Anti Hail offers two possibilities mainly: » AntiHail 2,6x3