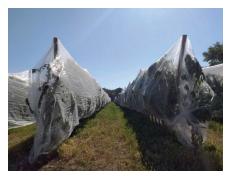

## **Overview**

DURAPOLS® Agro Anti Hail is the reference agrotextile for fruit crops protection, mainly against hail or hailstone, for crops such as table grapes, apple trees, persimmon and a growing number of fruit species. It can be used to provide sun protection in order to control evapotranspiration and insolation, , and therefore to handle better big temperatures changes. This involves getting more and better harvests as well as relevant irrigation water savings.

Likewise it is used to provide birds protection or insulation against lepidoptera (carpocapsa). For citrus farming is used as a cost-effective anti cross pollination, by covering directly every single row of an intense fruit orchard. It is a pretty versatile and light material whose usage is increasingly in open field agriculture with big size tailored rolls to provide wind, hail and birds protection.