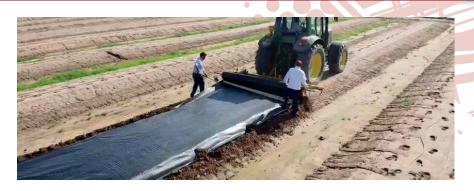

### Other details

**DURAPOLS®** Agro Groundcover is a flat woven material made up with PP raffia tape, mainly in two different weights:

» 100 g / sqm » 130 g / sqm

Likewise it can be used as previous layer before installation of artificial grass or artifical turf. Ocasionally it is used as camping ground canvas. It is compatible with Velcro® for a better installation for other applications.

# Color range

Black, White, Green

Generally each roll will have green squares 15x15 cm.

Standard widths: 1,05 - 2,10 - 3,15 - 4,20 y 5,25 m. Other widths available under request and based on big orders:1,50 - 1,65 - 2.50 m. etc.