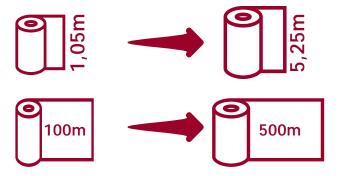

# Color range

Black, White, Green

Generally each roll will have green squares 15x15 cm.

Standard widths: 1,05 - 2,10 - 3,15 - 4,20 y 5,25 m. Other widths available under request and based on big orders:1,50 - 1,65 - 2.50 m. etc.

#### PALLETISING:

>STANDARD ROLLS: Widths: Up to 2,50 m Length: 100 ML

Each pallet: 25 Units

>STANDARD ROLLS:

Widths: From 3,15 to 5,25 m

Length: 100 ML

Each pallet: 12 Units (folded)

Other lengths and withs are subjected to other configuration