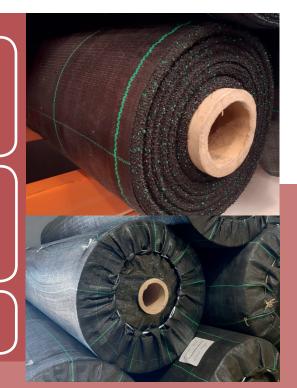

### Other details

**DURAPOLS®** Agro Groundcover is a flat woven material made up with PP raffia tape, mainly in two different weights:

» 100 g / sqm » 130 g / sqm

Likewise it can be used as previous layer before installation of artificial grass or artifical turf. Ocasionally it is used as camping ground canvas. It is compatible with Velcro® for a better installation for other applications.

# Color range

Black, White, Green

Generally each roll will have green squares 15x15 cm.

Standard widths: 1,05 - 2,10 - 3,15 - 4,20 y 5,25 m. Other widths available under request and based on big orders:1,50 - 1,65 - 2.50 m. etc.