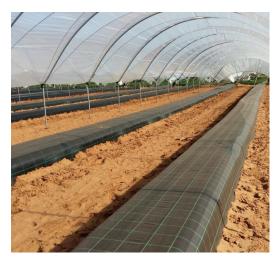

## **Overview**

DURAPOLS® Agro Groundcover is a kind of fabric used mainly for weed control either in the agriculture or gardening field, likewise to keep soil temperature and humidity. It is a permeable material, therefore it allows water percolation through it so that it avoids surface run-off.

In addition to this we limit the usage of pesticides so that we can be able to develop organic farming.

Taking into account we are reducing soil evapotranspiration we will achieve remarkable water saving. Due to its UV treatment, it guarantees its lifespan. It is quite common seeing this material installed as well in many nurseries, seedling facilities and greenhouses, and lately for many fruit orchards with subtropical species and citrus, among others.

### Other details

**DURAPOLS®** Agro Groundcover is a flat woven material made up with PP raffia tape, mainly in two different weights:

» 100 g / sqm » 130 g / sqm

Likewise it can be used as previous layer before installation of artificial grass or artifical turf. Ocasionally it is used as camping ground canvas. It is compatible with Velcro® for a better installation for other applications.