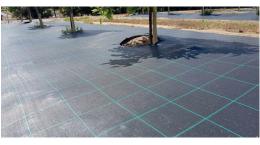

# Color range

Black, White, Green

Generally each roll will have green squares 15x15 cm.

Standard widths: 1,05 - 2,10 - 3,15 - 4,20 y 5,25 m. Other widths available under request and based on big orders:1,50 - 1,65 - 2.50 m. etc.