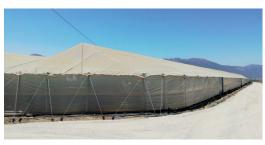

## **Overview**

DURAPOLS® Agro HDPE Transparent Coated Fabric is waterproof flat woven fabric, made up with raffia tape; with a LDPE coating (1 or 2 sides). Due to the architecture of the fabric it offers an excellent tearing resistance and durability in comparison to greenhouse plastic films. It is used frequently to cover sidewalls of horticulture greenhouses.

You will see it often placed on various types of installations for table grapes, kiwi or cherries, etc. o that we protect the

crops from pernicious weather agents such as rainfalls. Phenomena such as "craking" make the fruit be sensitive to rot. Thus, it involves important economic losses during the harvesting seasons. Likewise it helps increasing "greenhouse effect", so that it generates preocity process, protecting againts external agents.