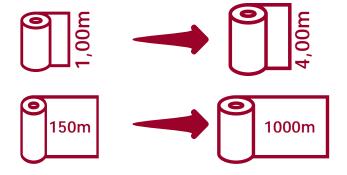

### Transparent, white

For other colors or possibilities, please ask the Sales Department.

Standard rolls from 1,00 m up to 4,00 m. Standard lengths: 150 m, up to 1000 m (jumbo). Tailored-made rolls available over 4 meters made up with **Sewing Line Machine**.