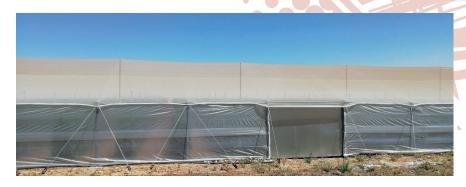

## **Overview**

DURAPOLS® Agro HDPE Transparent Coated Fabric is waterproof flat woven fabric, made up with raffia tape; with a LDPE coating (1 or 2 sides). Due to the architecture of the fabric it offers an excellent tearing resistance and durability in comparison to greenhouse plastic films. It is used frequently to cover sidewalls of horticulture greenhouses.

You will see it often placed on various types of installations for table grapes, kiwi or cherries, etc. o that we protect the

crops from pernicious weather agents such as rainfalls. Phenomena such as "craking" make the fruit be sensitive to rot. Thus, it involves important economic losses during the harvesting seasons. Likewise it helps increasing "greenhouse effect", so that it generates preocity process, protecting againts external agents.