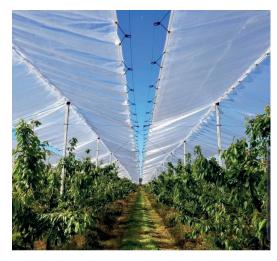

You will see it often placed on various types of installations for table grapes, kiwi or cherries, etc. o that we protect the

crops from pernicious weather agents such as rainfalls. Phenomena such as "craking" make the fruit be sensitive to rot. Thus, it involves important economic losses during the harvesting seasons. Likewise it helps increasing "greenhouse effect", so that it generates preocity process, protecting againts external agents.

Windbreak protection

No "craking"

Rain protection

Recyclable material

Other details

LDPE coating:

**Tailoring options:** 

» Selvedge eyelets